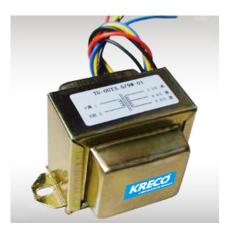

## **KRECO El Transformer**

景荣EI型变压器

The size from EI-28x12 mm to EI-192x90 mm. Capacity from 1W(VA) and up to 2000W(VA).

#### **KRECO El Transformer**

Transfer AC voltages of 100v, 110v, 120v, 200v, 220v, 230v, 240v to lower or higher AC voltages (AC to AC).

Customized design is available.

The input could be provided with single, double or triple voltage winding.

Output can be provided from single to several windings.

The size from El-28x12 mm to El-192x90 mm.

Capacity from 1W(VA) and up to 2000W(VA).

We can supply with both screw mountings and pin dipping types

Competitive pricing, 100% tested before shipment and safety tested also.