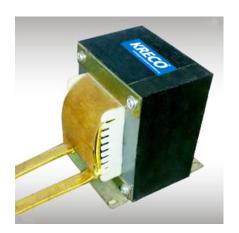

## **KRECO El Transformer**

景荣EI型变压器

The size from EI-28x12 mm to EI-192x90 mm. Capacity from 1W(VA) and up to 2000W(VA).

#### **KRECO El Transformer**

Transfer AC voltages of 100v, 110v, 120v, 200v, 220v, 230v, 240v to lower or higher AC voltages (AC to AC).

Customized design is available.

The input could be provided with single, double or triple voltage winding.

Output can be provided from single to several windings.

The size from El-28x12 mm to El-192x90 mm.

Capacity from 1W(VA) and up to 2000W(VA).

We can supply with both screw mountings and pin dipping types

Competitive pricing, 100% tested before shipment and safety tested also.