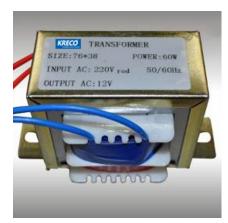

## **KRECO El Transformer**

景荣EI型变压器

The size from EI-28x12 mm to EI-192x90 mm. Capacity from 1W(VA) and up to 2000W(VA).

#### **KRECO El Transformer**

Transfer AC voltages of 100v, 110v, 120v, 200v, 220v, 230v, 240v to lower or higher AC voltages (AC to AC).

Customized design is available.

The input could be provided with single, double or triple voltage winding.

Output can be provided from single to several windings.

The size from El-28x12 mm to El-192x90 mm.

Capacity from 1W(VA) and up to 2000W(VA).

We can supply with both screw mountings and pin dipping types

Competitive pricing, 100% tested before shipment and safety tested also.