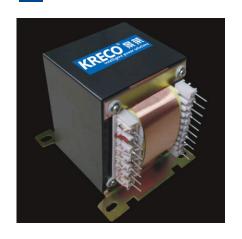

## **KRECO El Transformer**

景荣EI型变压器

The size from EI-28x12 mm to EI-192x90 mm. Capacity from 1W(VA) and up to 2000W(VA).

#### **KRECO El Transformer**

Transfer AC voltages of 100v, 110v, 120v, 200v, 220v, 230v, 240v to lower or higher AC voltages (AC to AC).

Customized design is available.

The input could be provided with single, double or triple voltage winding.

Output can be provided from single to several windings.

The size from El-28x12 mm to El-192x90 mm.

Capacity from 1W(VA) and up to 2000W(VA).

We can supply with both screw mountings and pin dipping types

Competitive pricing, 100% tested before shipment and safety tested also.