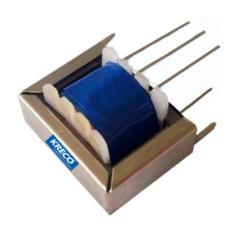

## **KRECO El Transformer**

景荣EI型变压器

The size from EI-28x12 mm to EI-192x90 mm. Capacity from 1W(VA) and up to 2000W(VA).

#### **KRECO El Transformer**

Transfer AC voltages of 100v, 110v, 120v, 200v, 220v, 230v, 240v to lower or higher AC voltages (AC to AC).

Customized design is available.

The input could be provided with single, double or triple voltage winding.

Output can be provided from single to several windings.

The size from El-28x12 mm to El-192x90 mm.

Capacity from 1W(VA) and up to 2000W(VA).

We can supply with both screw mountings and pin dipping types

Competitive pricing, 100% tested before shipment and safety tested also.