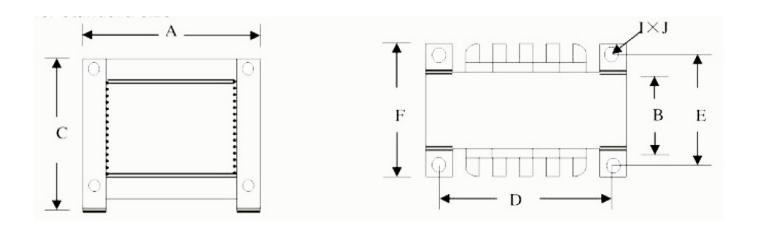

# **KRECO EI Transformer Specification**

景荣EI型变压器规格表

|             |       | н / / о т д - |       |       |       |       |       |       |           | ı          |
|-------------|-------|---------------|-------|-------|-------|-------|-------|-------|-----------|------------|
| KRECO SPEC  | A(mm) | B(mm)         | C(mm) | D(mm) | E(mm) | F(mm) | l(mm) | J(mm) | Power(VA) | Weight(KG) |
| EI-28X12    | 30    | 14            | 27    | 50    | 10    | 27    | 40    | 6     | 1         | 0.07       |
| EI-35X10    | 37    | 12            | 32    | 57    | 9     | 27    | 46    | 8     | 1.5       | 0.09       |
| E1-35X13    | 37    | 15            | 32    | 57    | 12    | 32    | 47    | 8     | 2         | 0.11       |
| EI-35X15    | 3     | 17            | 32    | 57    | 12    | 34    | 47    | 8     | 2.5       | 0.14       |
| EI-35X18    | 37    | 20            | 32    | 57    | 14    | 37    | 47    | 8     | 3         | 0.15       |
| EI-41X16    | 43    | 18            | 36    | 65    | 12    | 36    | 54    | 8     | 4         | 0.19       |
| EI-41X20    | 43    | 23            | 36    | 68    | 15    | 43    | 55    | 7     | 5         | 0.22       |
| EI-41X26    | 43    | 28            | 36    | 68    | 20    | 45    | 55    | 8     | 6.5       | 0.28       |
| EI-48X20    | 50    | 22            | 43    | 72    | 15    | 40    | 60    | 8     | 7         | 0.32       |
| 日-48X24     | 50    | 26            | 43    | 72    | 18    | 41    | 60    | 8     | 10        | 0.35       |
| EI-48X30    | 50    | 32            | 43    | 72    | 20    | 48    | 60    | 8     | 12        | 0.45       |
| EI-54X22    | 56    | 24            | 48    | 80    | 15    | 46    | 68    | 8     | 12        | 0.50       |
| EI-54X26    | 56    | 28            | 48    | 80    | 19    | 49    | 68    | 8     | 17        | 0.51       |
| EI-57X24    | 59    | 26            | 50    | 83    | 18    | 46    | 69    | 8     | 15        | 0.53       |
| E1-57X26    | 59    | 28            | 50    | 85    | 20    | 48    | 69    | 8     | 17        | 0.60       |
| EI-57X30    | 59    | 32            | 50    | 88    | 22    | 51    | 72    | 8     | 22        | 0.64       |
| EI-57X32    | 59    | 34            | 50    | 88    | 22    | 51    | 72    | 8     | 25        | 0.67       |
| EI-66X24    | 68    | 26            | 58    | 95    | 18    | 50    | 80    | 10    | 20        | 0.70       |
| EI-66X28    | 69    | 30            | 58    | 95    | 22    | 56    | 82    | 9     | 25        | 0.82       |
| EI-66X32    | 68    | 34            | 58    | 95    | 25    | 58    | 82    | 9     | 35        | 0.91       |
| EI-66X36    | 68    | 38            | 58    | 95    | 28    | 65    | 82    | 10    | 40        | 1.04       |
| EI-66X45    | 68    | 47            | 58    | 95    | 30    | 72    | 82    | 10    | 55        | 1.24       |
| E1-76X32    | 79    | 34            | 67    | 109   | 25    | 65    | 93    | 10    | 50        | 1.23       |
| EI-76X38    | 29    | 40            | 67    | 109   | 28    | 68    | 93    | 10    | 60        | 1.45       |
| EI-76X45    | 9     | 47            | 67    | 109   | 37    | 74    | 93    | 10    | 80        | 1.63       |
| EI-86X50    | 89    | 52            | 76    | 115   | 41    | 84    | 102   | 10    | 120       | 2.12       |
| EI-66X28    | 66    | 28            | 57    | 55    | 47    | 59    | 6     | 5     | 5         | 0.82       |
| EI-66X32    | 66    | 32            | 57    | 55    | 51    | 63    | 6     | 5     | 35        | 0.91       |
| EI-66X36    | 66    | 36            | 57    | 55    | 55    | 67    | 6     | 5     | 40        | 1.04       |
| EI-66X45    | 66    | 45            | 57    | 55    | 61    | 74    | 6     | 6     | 55        | 1.25       |
| EI-76.2X38  | 76.2  | 38            | 67    | 69    | 58    | 70    | 9     | 5     | 60        | 1.45       |
| EI-76.2X45  | 76.2  | 45            | 67    | 64    | 65    | 77    | 9     | 5     | 80        | 1.67       |
| EI-85.8X42  | 85.8  | 42            | 75    | 2     | 62    | 75    | 9     | 5     | 100       | 2.05       |
| EI-85.8X45  | 85.8  | 45            | 25    | 2     | 66    | 78    | 9     | 5     | 110       | 2.09       |
| EI-85.8X50  | 85.8  | 50            | 75    | 80    | 70    | 82    | 9     | 5     | 120       | 2.12       |
| EI-96X45    | 96    | 45            | 83    | 80    | 70    | 82    | 9     | 5     | 140       | 2.64       |
| EI-96X55    | 96    | 55            | 83    | 87    | 83    | 105   | 9     | 5     | 200       | 2.69       |
| EI-105X50   | 105   | 50            | 93    | 6     | 75    | 86    | 8     | 5     | 210       | 4.50       |
| EI-105X60   | 105   | 60            | 93    | 93    | 87    | 105   | 9     | 5     | 250       | 4.80       |
| EI-114X50   | 114   | 50            | 99    | 93    | 82    | 94    | 9     | 5     | 250       | 4.57       |
| EI-114X55   | 114   | 55            | 99    | 93    | 87    | 99    | 9     | 5     | 300       | 5.00       |
| EI-114X60   | 114   | 60            | 99    | 93    | 90    | 103   | 9     | 5     | 350       | 5.10       |
| EI-114X65   | 114   | 65            | 99    | 93    | 92    | 105   | 9     | 5     | 400       | 5.30       |
| EI-114X70   | 114   | 70            | 99    | 93    | 100   | 107   | 9     | 5     | 450       | 5.87       |
| EI-133.2X65 | 133.2 | 65            | 116   | 111   | 85    | 106   | 10    | 5     | 500       | 7.50       |
| EI-133.2X70 | 133.2 | 70            | 116   | 111   | 90    | 111   | 10    | 5     | 600       | 8.00       |
| EI-133.2X80 | 133.2 | 80            | 116   | 111   | 95    | 122   | 10    | 5     | 800       | 8.60       |
| EI-152.4X55 | 152.4 | 55            | 133   | 127   | 88    | 111   | 14    | 6     | 500       | 11.50      |
| EI-152.4X60 | 152.4 | 60            | 133   | 127   | 93    | 116   | 14    | 6     | 600       | 13.00      |
| EI-1524X70  | 152.4 | 70            | 133   | 127   | 103   | 126   | 14    | 6     | 800       | 13.50      |
| EI-152X100  | 152.4 | 100           | 133   | 127   | 127   | 142   | 14    | 6     | 1600      | 14.49      |
| EI-192X90   | 192   | 100           | 170   | 158   | 150   | 175   | 14    | 6     | 2000      | 19.40      |

# **KRECO EI Transformer Size Standard**

景荣EI型变压器尺寸表