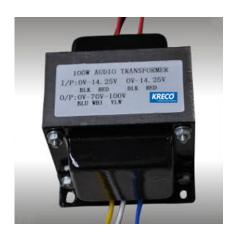

## **KRECO El Transformer**

景荣EI型变压器

The size from EI-28x12 mm to EI-192x90 mm. Capacity from 1W(VA) and up to 2000W(VA).

#### **KRECO El Transformer**

Transfer AC voltages of 100v, 110v, 120v, 200v, 220v, 230v, 240v to lower or higher AC voltages (AC to AC).

Customized design is available.

The input could be provided with single, double or triple voltage winding.

Output can be provided from single to several windings.

The size from El-28x12 mm to El-192x90 mm.

Capacity from 1W(VA) and up to 2000W(VA).

We can supply with both screw mountings and pin dipping types

Competitive pricing, 100% tested before shipment and safety tested also.