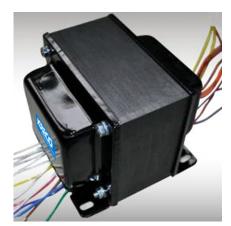

## **KRECO El Transformer**

景荣EI型变压器

The size from EI-28x12 mm to EI-192x90 mm. Capacity from 1W(VA) and up to 2000W(VA).

#### **KRECO El Transformer**

Transfer AC voltages of 100v, 110v, 120v, 200v, 220v, 230v, 240v to lower or higher AC voltages (AC to AC).

Customized design is available.

The input could be provided with single, double or triple voltage winding.

Output can be provided from single to several windings.

The size from El-28x12 mm to El-192x90 mm.

Capacity from 1W(VA) and up to 2000W(VA).

We can supply with both screw mountings and pin dipping types

Competitive pricing, 100% tested before shipment and safety tested also.