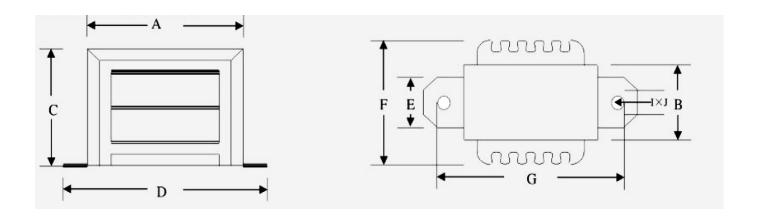

# **KRECO EI Transformer Specification**

景荣EI型变压器规格表

|             |       | н / / о т д - |       |       |       |       |       |       |           | ı          |
|-------------|-------|---------------|-------|-------|-------|-------|-------|-------|-----------|------------|
| KRECO SPEC  | A(mm) | B(mm)         | C(mm) | D(mm) | E(mm) | F(mm) | l(mm) | J(mm) | Power(VA) | Weight(KG) |
| EI-28X12    | 30    | 14            | 27    | 50    | 10    | 27    | 40    | 6     | 1         | 0.07       |
| EI-35X10    | 37    | 12            | 32    | 57    | 9     | 27    | 46    | 8     | 1.5       | 0.09       |
| E1-35X13    | 37    | 15            | 32    | 57    | 12    | 32    | 47    | 8     | 2         | 0.11       |
| EI-35X15    | 3     | 17            | 32    | 57    | 12    | 34    | 47    | 8     | 2.5       | 0.14       |
| EI-35X18    | 37    | 20            | 32    | 57    | 14    | 37    | 47    | 8     | 3         | 0.15       |
| EI-41X16    | 43    | 18            | 36    | 65    | 12    | 36    | 54    | 8     | 4         | 0.19       |
| EI-41X20    | 43    | 23            | 36    | 68    | 15    | 43    | 55    | 7     | 5         | 0.22       |
| EI-41X26    | 43    | 28            | 36    | 68    | 20    | 45    | 55    | 8     | 6.5       | 0.28       |
| EI-48X20    | 50    | 22            | 43    | 72    | 15    | 40    | 60    | 8     | 7         | 0.32       |
| 日-48X24     | 50    | 26            | 43    | 72    | 18    | 41    | 60    | 8     | 10        | 0.35       |
| EI-48X30    | 50    | 32            | 43    | 72    | 20    | 48    | 60    | 8     | 12        | 0.45       |
| EI-54X22    | 56    | 24            | 48    | 80    | 15    | 46    | 68    | 8     | 12        | 0.50       |
| EI-54X26    | 56    | 28            | 48    | 80    | 19    | 49    | 68    | 8     | 17        | 0.51       |
| EI-57X24    | 59    | 26            | 50    | 83    | 18    | 46    | 69    | 8     | 15        | 0.53       |
| E1-57X26    | 59    | 28            | 50    | 85    | 20    | 48    | 69    | 8     | 17        | 0.60       |
| EI-57X30    | 59    | 32            | 50    | 88    | 22    | 51    | 72    | 8     | 22        | 0.64       |
| EI-57X32    | 59    | 34            | 50    | 88    | 22    | 51    | 72    | 8     | 25        | 0.67       |
| EI-66X24    | 68    | 26            | 58    | 95    | 18    | 50    | 80    | 10    | 20        | 0.70       |
| EI-66X28    | 69    | 30            | 58    | 95    | 22    | 56    | 82    | 9     | 25        | 0.82       |
| EI-66X32    | 68    | 34            | 58    | 95    | 25    | 58    | 82    | 9     | 35        | 0.91       |
| EI-66X36    | 68    | 38            | 58    | 95    | 28    | 65    | 82    | 10    | 40        | 1.04       |
| EI-66X45    | 68    | 47            | 58    | 95    | 30    | 72    | 82    | 10    | 55        | 1.24       |
| E1-76X32    | 79    | 34            | 67    | 109   | 25    | 65    | 93    | 10    | 50        | 1.23       |
| EI-76X38    | 29    | 40            | 67    | 109   | 28    | 68    | 93    | 10    | 60        | 1.45       |
| EI-76X45    | 9     | 47            | 67    | 109   | 37    | 74    | 93    | 10    | 80        | 1.63       |
| EI-86X50    | 89    | 52            | 76    | 115   | 41    | 84    | 102   | 10    | 120       | 2.12       |
| EI-66X28    | 66    | 28            | 57    | 55    | 47    | 59    | 6     | 5     | 5         | 0.82       |
| EI-66X32    | 66    | 32            | 57    | 55    | 51    | 63    | 6     | 5     | 35        | 0.91       |
| EI-66X36    | 66    | 36            | 57    | 55    | 55    | 67    | 6     | 5     | 40        | 1.04       |
| EI-66X45    | 66    | 45            | 57    | 55    | 61    | 74    | 6     | 6     | 55        | 1.25       |
| EI-76.2X38  | 76.2  | 38            | 67    | 69    | 58    | 70    | 9     | 5     | 60        | 1.45       |
| EI-76.2X45  | 76.2  | 45            | 67    | 64    | 65    | 77    | 9     | 5     | 80        | 1.67       |
| EI-85.8X42  | 85.8  | 42            | 75    | 2     | 62    | 75    | 9     | 5     | 100       | 2.05       |
| EI-85.8X45  | 85.8  | 45            | 25    | 2     | 66    | 78    | 9     | 5     | 110       | 2.09       |
| EI-85.8X50  | 85.8  | 50            | 75    | 80    | 70    | 82    | 9     | 5     | 120       | 2.12       |
| EI-96X45    | 96    | 45            | 83    | 80    | 70    | 82    | 9     | 5     | 140       | 2.64       |
| EI-96X55    | 96    | 55            | 83    | 87    | 83    | 105   | 9     | 5     | 200       | 2.69       |
| EI-105X50   | 105   | 50            | 93    | 6     | 75    | 86    | 8     | 5     | 210       | 4.50       |
| EI-105X60   | 105   | 60            | 93    | 93    | 87    | 105   | 9     | 5     | 250       | 4.80       |
| EI-114X50   | 114   | 50            | 99    | 93    | 82    | 94    | 9     | 5     | 250       | 4.57       |
| EI-114X55   | 114   | 55            | 99    | 93    | 87    | 99    | 9     | 5     | 300       | 5.00       |
| EI-114X60   | 114   | 60            | 99    | 93    | 90    | 103   | 9     | 5     | 350       | 5.10       |
| EI-114X65   | 114   | 65            | 99    | 93    | 92    | 105   | 9     | 5     | 400       | 5.30       |
| EI-114X70   | 114   | 70            | 99    | 93    | 100   | 107   | 9     | 5     | 450       | 5.87       |
| EI-133.2X65 | 133.2 | 65            | 116   | 111   | 85    | 106   | 10    | 5     | 500       | 7.50       |
| EI-133.2X70 | 133.2 | 70            | 116   | 111   | 90    | 111   | 10    | 5     | 600       | 8.00       |
| EI-133.2X80 | 133.2 | 80            | 116   | 111   | 95    | 122   | 10    | 5     | 800       | 8.60       |
| EI-152.4X55 | 152.4 | 55            | 133   | 127   | 88    | 111   | 14    | 6     | 500       | 11.50      |
| EI-152.4X60 | 152.4 | 60            | 133   | 127   | 93    | 116   | 14    | 6     | 600       | 13.00      |
| EI-1524X70  | 152.4 | 70            | 133   | 127   | 103   | 126   | 14    | 6     | 800       | 13.50      |
| EI-152X100  | 152.4 | 100           | 133   | 127   | 127   | 142   | 14    | 6     | 1600      | 14.49      |
| EI-192X90   | 192   | 100           | 170   | 158   | 150   | 175   | 14    | 6     | 2000      | 19.40      |

# **KRECO EI Transformer Size Standard**

景荣EI型变压器尺寸表