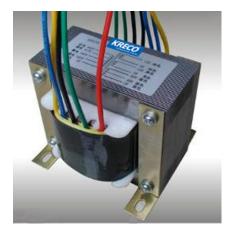

## **KRECO El Transformer**

景荣EI型变压器

The size from EI-28x12 mm to EI-192x90 mm. Capacity from 1W(VA) and up to 2000W(VA).

#### **KRECO El Transformer**

Transfer AC voltages of 100v, 110v, 120v, 200v, 220v, 230v, 240v to lower or higher AC voltages (AC to AC).

Customized design is available.

The input could be provided with single, double or triple voltage winding.

Output can be provided from single to several windings.

The size from El-28x12 mm to El-192x90 mm.

Capacity from 1W(VA) and up to 2000W(VA).

We can supply with both screw mountings and pin dipping types

Competitive pricing, 100% tested before shipment and safety tested also.