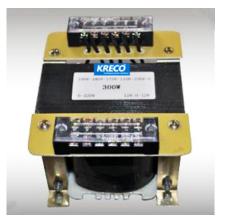

## **KRECO El Transformer**

景荣EI型变压器

The size from EI-28x12 mm to EI-192x90 mm. Capacity from 1W(VA) and up to 2000W(VA).

#### **KRECO El Transformer**

Transfer AC voltages of 100v, 110v, 120v, 200v, 220v, 230v, 240v to lower or higher AC voltages (AC to AC).

Customized design is available.

The input could be provided with single, double or triple voltage winding.

Output can be provided from single to several windings.

The size from El-28x12 mm to El-192x90 mm.

Capacity from 1W(VA) and up to 2000W(VA).

We can supply with both screw mountings and pin dipping types

Competitive pricing, 100% tested before shipment and safety tested also.